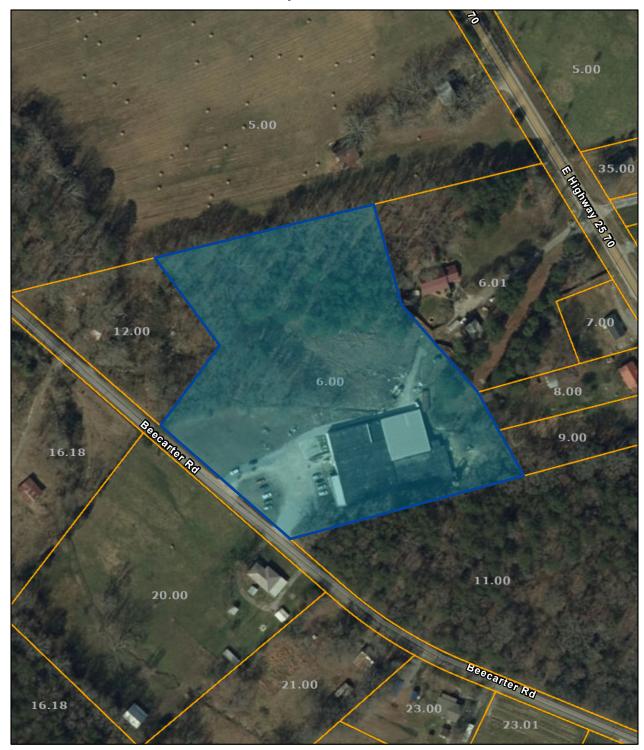

## Jefferson County - Parcel: 079 006.00

Date: October 17, 2023

County: Jefferson

Owner: DYER ROYCE MANUFACTURING LLC

Address: BEE CARTER RD 2866 Parcel Number: 079 006.00 Deeded Acreage: 5.47 Calculated Acreage: 5 Date of TDOT Imagery: 2019 Date of Vexcel Imagery: 2021

The property lines are compiled from information maintained by your local county Assessor's office but are not conclusive evidence of property ownership in any court of law.