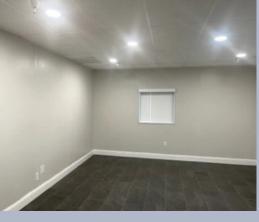

### **1748 N. US Highway 220** Ellerbe, NC (Richmond County)

US Highway 220

| BUILDING SIZE  | 180,000          | AG  |
|----------------|------------------|-----|
| ACREAGE        | 20               | CO  |
| OFFICE SPACE   | 2,500            | WA  |
| CEILING HEIGHT | 12' to 16'       | FLC |
| TRUCK DOORS    | 7 dock high      | RO  |
| DIMENSIONS     | Varied           | WA  |
| BAY SPACING    | Varied           | SE\ |
| PARKING        | 100 Paved spaces | ELE |
| ZONING         | Industrial       | GA  |
| DATE AVAILABLE | Immediately      | HE/ |
| LAST USE       | Yarn spinning    | SPI |
| ASKING PRICE   | \$4,000,000      | LIG |
| LEASE RATE     | \$3.00 psf NN    | A/C |

| ĴΕ       | 1960's to 1980's               |
|----------|--------------------------------|
| ONDITION | Very Good                      |
| ALLS     | Pre-engineered metal and brick |
| .00RS    | Concrete                       |
| OOF      | Pre-engineered metal           |
| ATER     | Municipal                      |
| WER      | Municipal                      |
| ECTRIC   | Duke Energy                    |
| AS       | Propane                        |
| EAT      | Electric                       |
| PRINKLER | 100% wet                       |
| GHTING   | Fluorescent                    |
| C C      | Office                         |