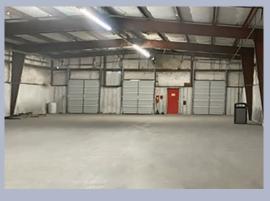

### **1748 N. US Highway 220** Ellerbe, NC (Richmond County)

US Highway 220

| BUILDING SIZE  | 180,000          | AG  |
|----------------|------------------|-----|
| ACREAGE        | 20               | CO  |
| OFFICE SPACE   | 2,500            | WA  |
| CEILING HEIGHT | 12' to 16'       | FLC |
| TRUCK DOORS    | 7 dock high      | RO  |
| DIMENSIONS     | Varied           | WA  |
| BAY SPACING    | Varied           | SE\ |
| PARKING        | 100 Paved spaces | ELE |
| ZONING         | Industrial       | GA  |
| DATE AVAILABLE | Immediately      | HE/ |
| LAST USE       | Yarn spinning    | SPI |
| ASKING PRICE   | \$4,000,000      | LIG |
| LEASE RATE     | \$3.00 psf NN    | A/C |

| ĴΕ       | 1960's to 1980's               |
|----------|--------------------------------|
| ONDITION | Very Good                      |
| ALLS     | Pre-engineered metal and brick |
| .00RS    | Concrete                       |
| OOF      | Pre-engineered metal           |
| ATER     | Municipal                      |
| WER      | Municipal                      |
| ECTRIC   | Duke Energy                    |
| AS       | Propane                        |
| EAT      | Electric                       |
| PRINKLER | 100% wet                       |
| GHTING   | Fluorescent                    |
| C C      | Office                         |