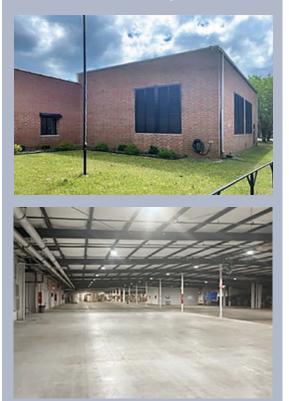

### Opportunity

- 180,000 Square foot building
- 20 acres
- For sale or lease
- 1 Mile off 4-lane Hwy. 74
- Recently renovated offices
- Richmond County Tax parcel # 747703042752

The Stump Corporation | office 704-332-3535 1300 Baxter Street, Suite 365 | Charlotte, NC 28204

### **1748 N. US Highway 220** Ellerbe, NC (Richmond County)

US Highway 220

| BUILDING SIZE  | 180,000          | AG  |
|----------------|------------------|-----|
| ACREAGE        | 20               | CO  |
| OFFICE SPACE   | 2,500            | WA  |
| CEILING HEIGHT | 12' to 16'       | FLC |
| TRUCK DOORS    | 7 dock high      | RO  |
| DIMENSIONS     | Varied           | WA  |
| BAY SPACING    | Varied           | SE\ |
| PARKING        | 100 Paved spaces | ELE |
| ZONING         | Industrial       | GA  |
| DATE AVAILABLE | Immediately      | HE/ |
| LAST USE       | Yarn spinning    | SPI |
| ASKING PRICE   | \$4,000,000      | LIG |
| LEASE RATE     | \$3.00 psf NN    | A/C |

| ĴΕ       | 1960's to 1980's               |
|----------|--------------------------------|
| ONDITION | Very Good                      |
| ALLS     | Pre-engineered metal and brick |
| .00RS    | Concrete                       |
| OOF      | Pre-engineered metal           |
| ATER     | Municipal                      |
| WER      | Municipal                      |
| ECTRIC   | Duke Energy                    |
| AS       | Propane                        |
| EAT      | Electric                       |
| PRINKLER | 100% wet                       |
| GHTING   | Fluorescent                    |
| C C      | Office                         |