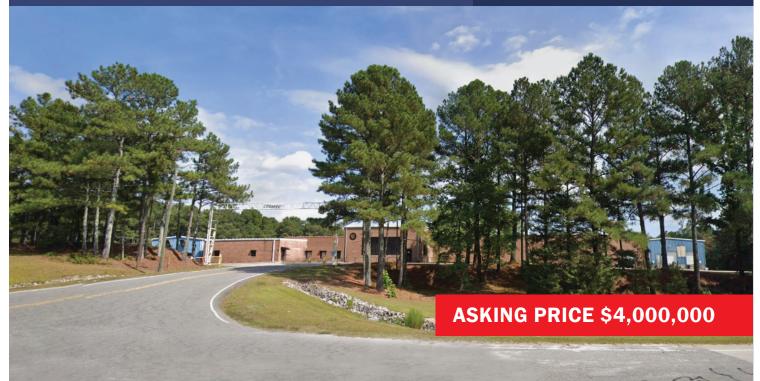

### Opportunity

- 180,000 Square foot building
- 20 acres
- For sale or lease
- 1 Mile off 4-lane Hwy. 74
- Recently renovated offices
- Richmond County Tax parcel # 747703042752

The Stump Corporation | office 704-332-3535 1300 Baxter Street, Suite 365 | Charlotte, NC 28204

### **1748 N. US Highway 220** Ellerbe, NC (Richmond County)

US Highway 220

| BUILDING SIZE  | 180,000          | AG  |
|----------------|------------------|-----|
| ACREAGE        | 20               | CO  |
| OFFICE SPACE   | 2,500            | WA  |
| CEILING HEIGHT | 12' to 16'       | FLC |
| TRUCK DOORS    | 7 dock high      | RO  |
| DIMENSIONS     | Varied           | WA  |
| BAY SPACING    | Varied           | SE\ |
| PARKING        | 100 Paved spaces | ELE |
| ZONING         | Industrial       | GA  |
| DATE AVAILABLE | Immediately      | HE/ |
| LAST USE       | Yarn spinning    | SPI |
| ASKING PRICE   | \$4,000,000      | LIG |
| LEASE RATE     | \$3.00 psf NN    | A/C |