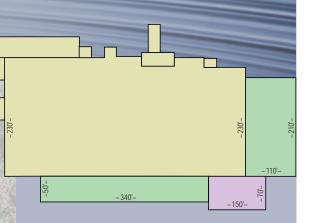

### **1748 N. US Highway 220** Ellerbe, NC (Richmond County)

US Highway 220

| BUILDING SIZE  | 180,000          | AG  |
|----------------|------------------|-----|
| ACREAGE        | 20               | CO  |
| OFFICE SPACE   | 2,500            | WA  |
| CEILING HEIGHT | 12' to 16'       | FLC |
| TRUCK DOORS    | 7 dock high      | RO  |
| DIMENSIONS     | Varied           | WA  |
| BAY SPACING    | Varied           | SE\ |
| PARKING        | 100 Paved spaces | ELE |
| ZONING         | Industrial       | GA  |
| DATE AVAILABLE | Immediately      | HE/ |
| LAST USE       | Yarn spinning    | SPI |
| ASKING PRICE   | \$4,000,000      | LIG |
| LEASE RATE     | \$3.00 psf NN    | A/C |