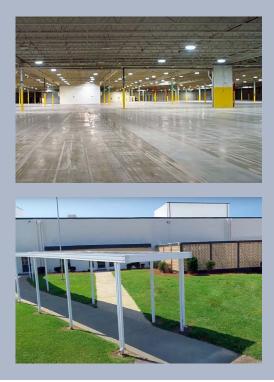

#### FIRST INDUSTRIAL BEULAVILLE | SALE/LEASE

Clean, open and highly functional facility with good access to I-40. New 20 year 60 mil TPO roof, LED motion lights and all impediments to ceiling height removed. Large yard and parking lot for lay-down area. Fully fenced and secure. Best space for the price anywhere in Eastern North Carolina! Heavy Power - 15,000 Amps

## Opportunity

- 243,337 sf on 34.32 acres
- 2,500 sf of office space
- 17' to 18' Manufacturing ceiling height 20' to 24' Warehouse ceiling height

The Stump Corporation | office 704-332-3535

 Robert Dunn
 |
 828-443-5954