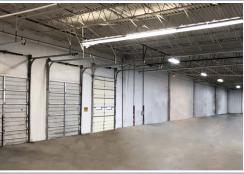

### **326 Lyman Rd** Beulaville, NC (Duplin County)

| BUILDING SIZE  | 243,337                           |
|----------------|-----------------------------------|
| ACREAGE        | 34.32                             |
| OFFICE SPACE   | 2,500                             |
| CEILING HEIGHT | 18', 20', 24'                     |
| TRUCK DOORS    | 10 Dock High, 1 Drive-in          |
| DIMENSIONS     | 460' x 480'                       |
| BAY SPACING    | 30' x 30'; 30' x 40'; 40' x 40'   |
| PARKING        | 200 Paved                         |
| ZONING         | M-1 Manufacturing                 |
| DATE AVAILABLE | Immediately                       |
| LAST USE       | Manufacturing<br>and Distribution |
| SELLING PRICE  | Negotiable                        |
| LEASE RATE     | \$2.45/SF/Year Net3               |