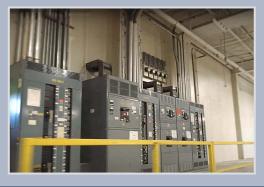

| AGE                   | 1968, renovated 2020             |
|-----------------------|----------------------------------|
| CONDITION             | Excellent                        |
| WALLS                 | Pre-cast concrete                |
| FLOORS                | Concrete                         |
| ROOF                  | 60 mil TPO 2021                  |
| WATER                 | 12" Town of Beulaville           |
| SEWER                 | Town of Beulaville               |
| ELECTRIC<br>6@2500 Am | Duke/Progress<br>ps 600/480/240V |
| GAS                   | NA                               |
| HEAT                  | Electric, Gas Force Air          |
| SPRINKLER             | 100% Wet                         |
|                       |                                  |
| LIGHTING              | LED Motion Lights                |
| LIGHTING<br>A/C       | LED Motion Lights<br>Offices     |