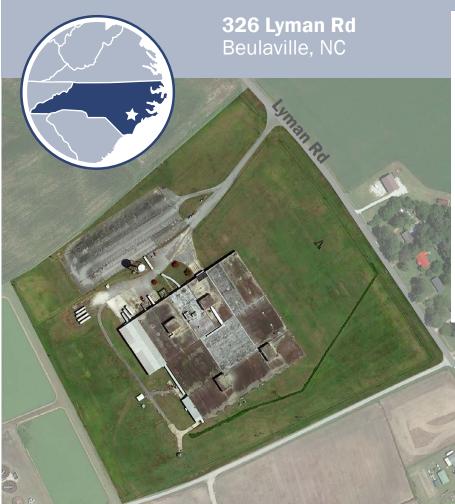

### **326 Lyman Rd** Beulaville, NC (Duplin County)

| BUILDING SIZE  | 243,337                           |
|----------------|-----------------------------------|
| ACREAGE        | 34.32                             |
| OFFICE SPACE   | 2,500                             |
| CEILING HEIGHT | 18', 20', 24'                     |
| TRUCK DOORS    | 10 Dock High, 1 Drive-in          |
| DIMENSIONS     | 460' x 480'                       |
| BAY SPACING    | 30' x 30'; 30' x 40'; 40' x 40'   |
| PARKING        | 200 Paved                         |
| ZONING         | M-1 Manufacturing                 |
| DATE AVAILABLE | Immediately                       |
| LAST USE       | Manufacturing<br>and Distribution |
| SELLING PRICE  | Negotiable                        |
| LEASE RATE     | \$2.45/SF/Year Net3               |