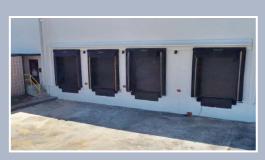

### **326 Lyman Rd** Beulaville, NC (Duplin County)

| BUILDING SIZE  | 243,337                           |
|----------------|-----------------------------------|
| ACREAGE        | 34.32                             |
| OFFICE SPACE   | 2,500                             |
| CEILING HEIGHT | 18', 20', 24'                     |
| TRUCK DOORS    | 10 Dock High, 1 Drive-in          |
| DIMENSIONS     | 460' x 480'                       |
| BAY SPACING    | 30' x 30'; 30' x 40'; 40' x 40'   |
| PARKING        | 200 Paved                         |
| ZONING         | M-1 Manufacturing                 |
| DATE AVAILABLE | Immediately                       |
| LAST USE       | Manufacturing<br>and Distribution |
| SELLING PRICE  | Negotiable                        |
| LEASE RATE     | \$2.45/SF/Year Net3               |