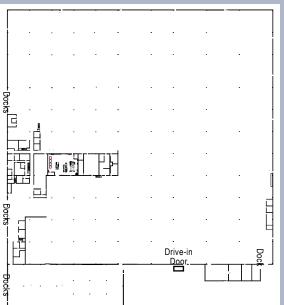

### **326 Lyman Rd** Beulaville, NC (Duplin County)

| BUILDING SIZE  | 243,337                           |
|----------------|-----------------------------------|
| ACREAGE        | 34.32                             |
| OFFICE SPACE   | 2,500                             |
| CEILING HEIGHT | 18', 20', 24'                     |
| TRUCK DOORS    | 10 Dock High, 1 Drive-in          |
| DIMENSIONS     | 460' x 480'                       |
| BAY SPACING    | 30' x 30'; 30' x 40'; 40' x 40'   |
| PARKING        | 200 Paved                         |
| ZONING         | M-1 Manufacturing                 |
| DATE AVAILABLE | Immediately                       |
| LAST USE       | Manufacturing<br>and Distribution |
| SELLING PRICE  | Negotiable                        |
| LEASE RATE     | \$2.45/SF/Year Net3               |