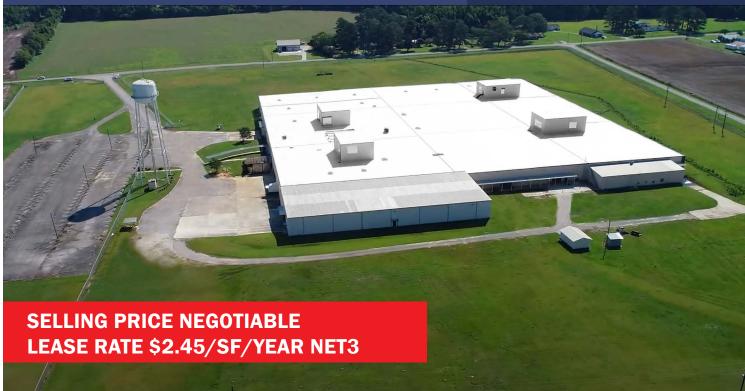

#### FIRST INDUSTRIAL BEULAVILLE | SALE/LEASE

Clean, open and highly functional facility with good access to I-40. New 20 year 60 mil TPO roof, LED motion lights and all impediments to ceiling height removed. Large yard and parking lot for lay-down area. Fully fenced and secure. Best space for the price anywhere in Eastern North Carolina! Heavy Power - 15,000 Amps

### **326 Lyman Rd** Beulaville, NC (Duplin County)

| BUILDING SIZE  | 243,337                           |
|----------------|-----------------------------------|
| ACREAGE        | 34.32                             |
| OFFICE SPACE   | 2,500                             |
| CEILING HEIGHT | 18', 20', 24'                     |
| TRUCK DOORS    | 10 Dock High, 1 Drive-in          |
| DIMENSIONS     | 460' x 480'                       |
| BAY SPACING    | 30' x 30'; 30' x 40'; 40' x 40'   |
| PARKING        | 200 Paved                         |
| ZONING         | M-1 Manufacturing                 |
| DATE AVAILABLE | Immediately                       |
| LAST USE       | Manufacturing<br>and Distribution |
| SELLING PRICE  | Negotiable                        |
| LEASE RATE     | \$2.45/SF/Year Net3               |