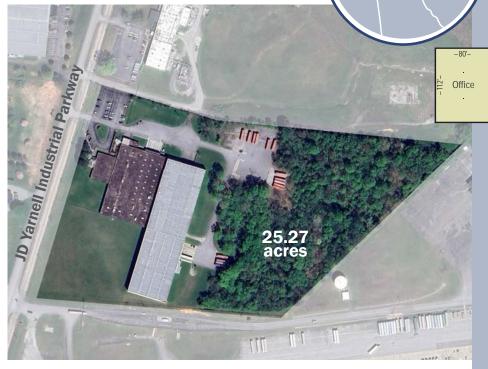

### KNOXVILLE AREA DC/MFG/ASSEMBLY FACILITY | SALE/LEASE

- Sale or Lease
- 165,385 SF Building
- 8,960 SF Office
- 25.27 Acres
- Available January 2025
- Excellent high bay Distribution Center with manufacturing/assembly with AC and heavy power. Attractive Industrial Park area near Knoxville and Oak Ridge, Tennessee.

**370 JD Yarnell Industrial Parkway** Clinton, TN Anderson County

**Building Size** 165,385 25.27 Acreage **Office Space** 8,960 **Ceiling Height** 30'-32' in DC; 14'7" in Mfg/Assembly **Truck Doors** 11 Dock High; 2 Drive-in **Dimensions** 572' x 166' and 300' x 202' 56' x 30' and 50' x 30' **Bay Spacing** Parking 80 Paved Zoning Industrial **Date Available** January 2025 Last Use **Distribution Center Selling Price** Negotiable Lease Rate \$5.00/SF Net3 Age 1978, 1988 and 1994