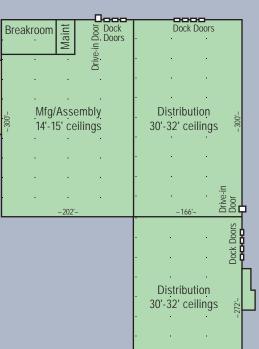

**Building Size** 165,385 25.27 Acreage **Office Space** 8,960 **Ceiling Height** 30'-32' in DC; 14'7" in Mfg/Assembly **Truck Doors** 11 Dock High; 2 Drive-in **Dimensions** 572' x 166' and 300' x 202' 56' x 30' and 50' x 30' **Bay Spacing** Parking 80 Paved Zoning Industrial **Date Available** January 2025 Last Use **Distribution Center Selling Price** Negotiable Lease Rate \$5.00/SF Net3 Age 1978, 1988 and 1994

| Condition | Excellent                                         |
|-----------|---------------------------------------------------|
| Walls     | Pre-cast concrete and insulated metal             |
| Floors    | Concrete                                          |
| Roof      | Built-up over pre-cast and metal roof             |
| Water     | Clinton Utilities Board (CUB)                     |
| Sewer     | Clinton Utilities Board (CUB)                     |
| Electric  | TVA via CUB 2,000 Amps in use w/4,000 Amps addt'l |
| Gas       | Powell-Cinch Utility District                     |
| Heat      | Gas Forced Air                                    |
| Sprinkler | 100" Wet - ESFR                                   |
| Lighting  | Metal Halide, Fluorescent,<br>Skylights           |
| A/C       | 69,560 SF - Offices and<br>Mfg/Assembly           |