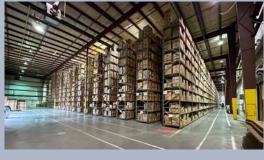

### KNOXVILLE AREA DC/MFG/ASSEMBLY FACILITY | SALE/LEASE

- Sale or Lease
- 165,385 SF Building
- 8,960 SF Office
- 25.27 Acres
- Available January 2025
- Excellent high bay Distribution Center with manufacturing/assembly with AC and heavy power. Attractive Industrial Park area near Knoxville and Oak Ridge, Tennessee.

**Building Size** 165,385 25.27 Acreage **Office Space** 8,960 **Ceiling Height** 30'-32' in DC; 14'7" in Mfg/Assembly **Truck Doors** 11 Dock High; 2 Drive-in **Dimensions** 572' x 166' and 300' x 202' 56' x 30' and 50' x 30' **Bay Spacing** Parking 80 Paved Zoning Industrial **Date Available** January 2025 Last Use **Distribution Center Selling Price** Negotiable Lease Rate \$5.00/SF Net3 Age 1978, 1988 and 1994