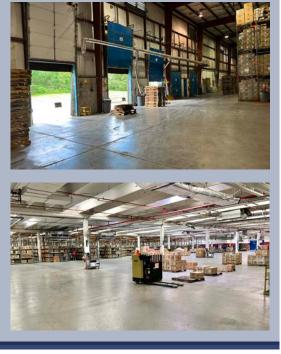

### KNOXVILLE AREA DC/MFG/ASSEMBLY FACILITY | SALE/LEASE

- Sale or Lease
- 165,385 SF Building
- 8,960 SF Office
- 25.27 Acres
- Available January 2025
- Excellent high bay Distribution Center with manufacturing/assembly with AC and heavy power. Attractive Industrial Park area near Knoxville and Oak Ridge, Tennessee.