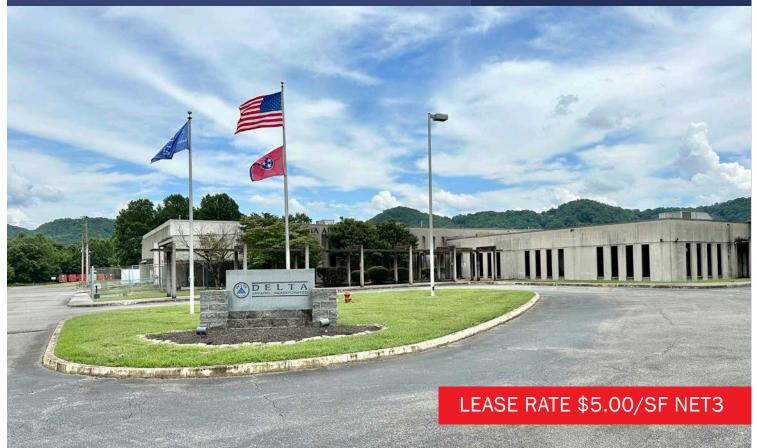

### KNOXVILLE AREA DC/MFG/ASSEMBLY FACILITY | SALE/LEASE

- Sale or Lease
- 165,385 SF Building
- 8,960 SF Office
- 25.27 Acres
- Available January 2025
- Excellent high bay Distribution Center with manufacturing/assembly with AC and heavy power. Attractive Industrial Park area near Knoxville and Oak Ridge, Tennessee.

**370 JD Yarnell Industrial Parkway** Clinton, TN Anderson County

**Building Size** 165,385 25.27 Acreage **Office Space** 8,960 **Ceiling Height** 30'-32' in DC; 14'7" in Mfg/Assembly **Truck Doors** 11 Dock High; 2 Drive-in **Dimensions** 572' x 166' and 300' x 202' 56' x 30' and 50' x 30' **Bay Spacing** Parking 80 Paved Zoning Industrial **Date Available** January 2025 Last Use **Distribution Center Selling Price** Negotiable Lease Rate \$5.00/SF Net3 Age 1978, 1988 and 1994