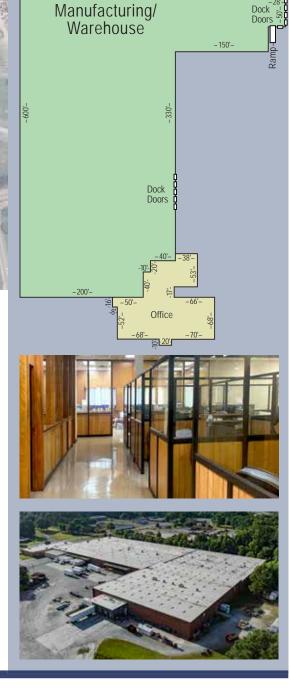

**101 N. Sutherland Ave.**Monroe, NC
(Union County)

| BUILDING SIZE  | 194,706                                |
|----------------|----------------------------------------|
| ACREAGE        | 20.465                                 |
| OFFICE SPACE   | 11,000                                 |
| CEILING HEIGHT | 14' to 20' 7"                          |
| TRUCK DOORS    | 13 Dock High Doors;<br>1 Drive in Door |
| DIMENSIONS     | Varied                                 |
| BAY SPACING    | 50' x 25'                              |
| PARKING        | 95 Paved Spaces (Expandable)           |
| ZONING         | Industrial                             |
| DATE AVAILABLE | Fall 2024                              |
| LAST USE       | Distributio <b>n</b>                   |
| SELLING PRICE  | \$12,000,000                           |

**101** N. Sutherland Ave.

| LEASE RATE | \$4.75 NNN                    |
|------------|-------------------------------|
| AGE        | 1965 - 1990                   |
| CONDITION  | Very good                     |
| WALLS      | Masonry                       |
| FLOORS     | Concrete                      |
| ROOF       | Membrane (all new since 2016) |
| WATER      | Municipal                     |
| SEWER      | Municipal                     |
| ELECTRIC   | City of Monroe                |
| GAS        | City of Monroe                |
| HEAT       | Gas fired units               |
| SPRINKLER  | 100% Wet                      |
| LIGHTING   | LED                           |
| A/C        | Office                        |