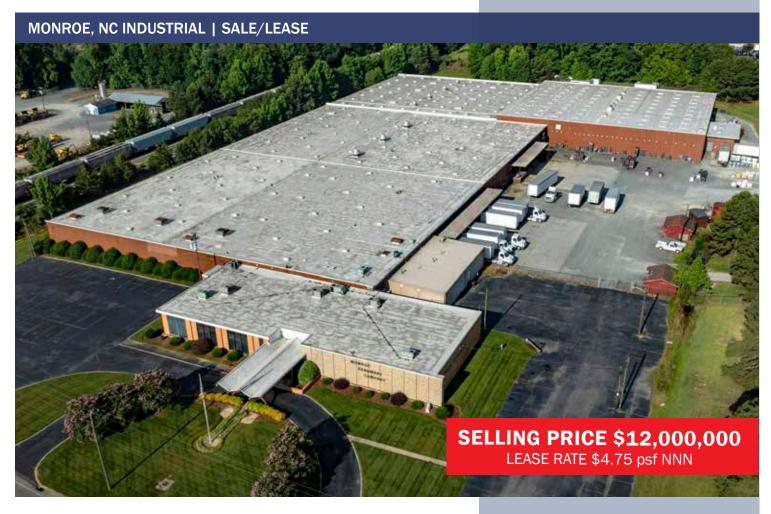

## **Opportunity Zone**

- Sale or Lease
- 194,706 SF Building
- 11,000 SF Office
- 20.465 Acres
- Available Fall 2024
- This a rare opportunity to purchase or lease a highly functional free-standing warehouse with acreage in the Charlotte region.

**101 N. Sutherland Ave.**Monroe, NC
(Union County)

| BUILDING SIZE  | 194,706                                |
|----------------|----------------------------------------|
| ACREAGE        | 20.465                                 |
| OFFICE SPACE   | 11,000                                 |
| CEILING HEIGHT | 14' to 20' 7"                          |
| TRUCK DOORS    | 13 Dock High Doors;<br>1 Drive in Door |
| DIMENSIONS     | Varied                                 |
| BAY SPACING    | 50' x 25'                              |
| PARKING        | 95 Paved Spaces (Expandable)           |
| ZONING         | Industrial                             |
| DATE AVAILABLE | Fall 2024                              |
| LAST USE       | Distributio <b>n</b>                   |
| SELLING PRICE  | \$12,000,000                           |

**101** N. Sutherland Ave.

| LEASE RATE | \$4.75 NNN                    |
|------------|-------------------------------|
| AGE        | 1965 - 1990                   |
| CONDITION  | Very good                     |
| WALLS      | Masonry                       |
| FLOORS     | Concrete                      |
| ROOF       | Membrane (all new since 2016) |
| WATER      | Municipal                     |
| SEWER      | Municipal                     |
| ELECTRIC   | City of Monroe                |
| GAS        | City of Monroe                |
| HEAT       | Gas fired units               |
| SPRINKLER  | 100% Wet                      |
| LIGHTING   | LED                           |
| A/C        | Office                        |