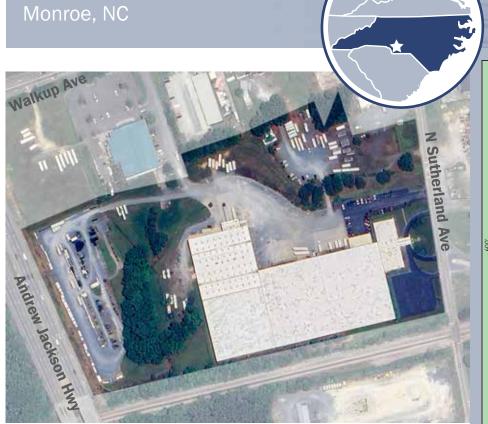

**101 N. Sutherland Ave.**Monroe, NC
(Union County)

| BUILDING SIZE  | 194,706                                |
|----------------|----------------------------------------|
| ACREAGE        | 20.465                                 |
| OFFICE SPACE   | 11,000                                 |
| CEILING HEIGHT | 14' to 20' 7"                          |
| TRUCK DOORS    | 13 Dock High Doors;<br>1 Drive in Door |
| DIMENSIONS     | Varied                                 |
| BAY SPACING    | 50' x 25'                              |
| PARKING        | 95 Paved Spaces (Expandable)           |
| ZONING         | Industrial                             |
| DATE AVAILABLE | Fall 2024                              |
| LAST USE       | Distributio <b>n</b>                   |
| SELLING PRICE  | \$12,000,000                           |